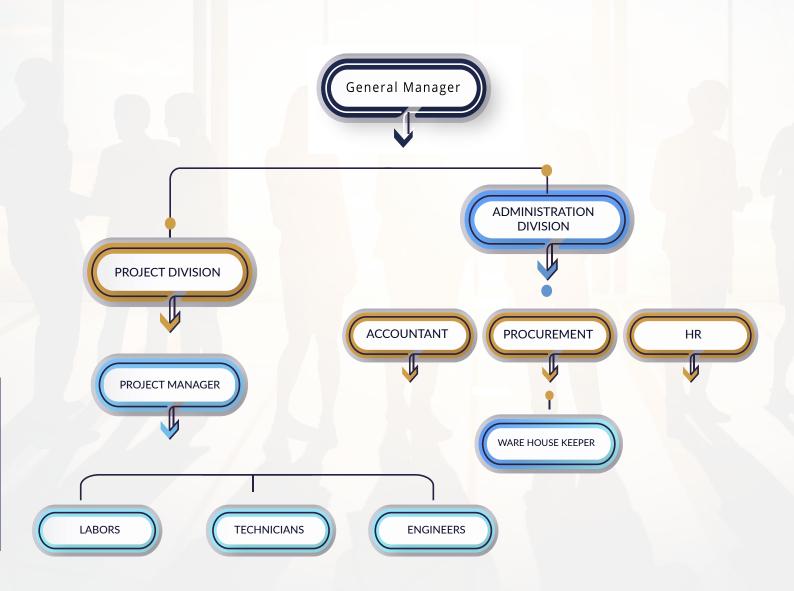

## **Organization Chart**

### **Establishment Departments**

# Marketing Department:

This section staff keen to assist the client in selection of the required product and to provide an accurate and adequate information about the establishment services, and to meet the customer expectations and needs.

# Engineering Department:

Our engineering team is trained academically, professionally and practically, and they have the highest level of awareness and skills, our team has capability of designing and implementation of projects with high standards and efficient speed.

## **Our Clients**

This section implements projects and plans professionalism and high accuracy, where we rely on a large staff of technicians, and manpower.

#### **Administration:**

Includes financial management, personnel and secretaries, and working to organize administrative matters for the Establishment.

We also have a maintenance department for fire-fighting equipment which is contagious with the latest equipment and the necessary resources for this purpose.